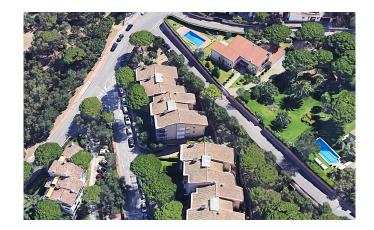

# 1 – Apartment in Palafrugell

| OBJECT TYPE                                  | YEAR CONSTRUCTED                                                                                                                                                                                                                                                                                                                                                                                                                                                                                                                              | SIZE (M2)  | MAP                 |                      |  |  |  |  |  |  |
|----------------------------------------------|-----------------------------------------------------------------------------------------------------------------------------------------------------------------------------------------------------------------------------------------------------------------------------------------------------------------------------------------------------------------------------------------------------------------------------------------------------------------------------------------------------------------------------------------------|------------|---------------------|----------------------|--|--|--|--|--|--|
| Apartment                                    | 1979                                                                                                                                                                                                                                                                                                                                                                                                                                                                                                                                          | 119        | Google maps         |                      |  |  |  |  |  |  |
| ADDRESS                                      |                                                                                                                                                                                                                                                                                                                                                                                                                                                                                                                                               |            |                     |                      |  |  |  |  |  |  |
| Carrer del Serrà, Palafrugell, Girona, Spain |                                                                                                                                                                                                                                                                                                                                                                                                                                                                                                                                               |            |                     |                      |  |  |  |  |  |  |
| TOTAL DEBT, EUR                              | GESVALT APPRAISAL, EUR                                                                                                                                                                                                                                                                                                                                                                                                                                                                                                                        | PRICE, EUR | PRICE TO DEBT (PTD) | PRICE TO VALUE (PTV) |  |  |  |  |  |  |
| 340′511                                      | 480'000 ( <u>Download</u> )                                                                                                                                                                                                                                                                                                                                                                                                                                                                                                                   | 236'000    | 69%                 | 49%                  |  |  |  |  |  |  |
| RECOVERY STAGE                               | DESCRIPTION                                                                                                                                                                                                                                                                                                                                                                                                                                                                                                                                   |            |                     |                      |  |  |  |  |  |  |
| CLAIM APPROVED                               | It is located in Serrà street, in the area of Calella, southeast of the municipality of Palafrugell. It is located 1 km from the beach of Port Pelegrí. The property is an apartment of a residential building which, together with 3 other buildings, forms a private urbanization with common garden areas and swimming pool. The building where the property is located has a total of 3 floors above ground and a basement for garages/storage rooms. The property has the storage room and also has exclusive use of a plot of 110,68m². |            |                     |                      |  |  |  |  |  |  |

### **Object Photos**