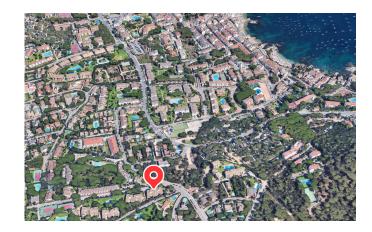

## 2 – House in Castellar del Valles

| OBJECT TYPE                                               | YEAR CONSTRUCTED                                                                                                                                                                                                                                                                                                                                                                                                                                                                                                               | SIZE (M2)  | МАР                 |                      |  |  |  |  |  |  |  |
|-----------------------------------------------------------|--------------------------------------------------------------------------------------------------------------------------------------------------------------------------------------------------------------------------------------------------------------------------------------------------------------------------------------------------------------------------------------------------------------------------------------------------------------------------------------------------------------------------------|------------|---------------------|----------------------|--|--|--|--|--|--|--|
| House                                                     | 1980                                                                                                                                                                                                                                                                                                                                                                                                                                                                                                                           | 320        | Google maps         |                      |  |  |  |  |  |  |  |
| ADDRESS                                                   |                                                                                                                                                                                                                                                                                                                                                                                                                                                                                                                                |            |                     |                      |  |  |  |  |  |  |  |
| Carrer Guinardera, Castellar del Vallès, Barcelona, Spain |                                                                                                                                                                                                                                                                                                                                                                                                                                                                                                                                |            |                     |                      |  |  |  |  |  |  |  |
| TOTAL DEBT, EUR                                           | GESVALT APPRAISAL, EUR                                                                                                                                                                                                                                                                                                                                                                                                                                                                                                         | PRICE, EUR | PRICE TO DEBT (PTD) | PRICE TO VALUE (PTV) |  |  |  |  |  |  |  |
| 311'992                                                   | 330'000 ( <u>Download</u> )                                                                                                                                                                                                                                                                                                                                                                                                                                                                                                    | 208'000    | 67%                 | 63%                  |  |  |  |  |  |  |  |
| RECOVERY STAGE SUBMISSION CONFIRMATION                    | DESCRIPTION  The property is located at the street Guinardera in the urbanization "Zona Residencial Can Font", belonging to the municipality of Castellar del Vallès, northwest of the city of Barcelona, it is close to other municipalities such as Terrassa and Sabadell. It is a consolidated residential area made up of detached single-family houses, where most of them have gardens and swimming pool. The property has a porch floor where you access the house, a first floor and a loft, as well as a garden area. |            |                     |                      |  |  |  |  |  |  |  |

### **Object Photos**