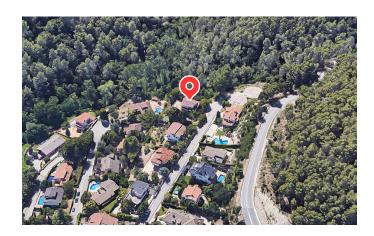

## 2 – House in Castellar del Valles

| OBJECT TYPE                                               | YEAR CONSTRUCTED                                                                                                                                                                                                                                                                                                                                                                                                                                                                                                               | SIZE (M2)  | МАР                 |                      |  |  |  |  |  |  |  |
|-----------------------------------------------------------|--------------------------------------------------------------------------------------------------------------------------------------------------------------------------------------------------------------------------------------------------------------------------------------------------------------------------------------------------------------------------------------------------------------------------------------------------------------------------------------------------------------------------------|------------|---------------------|----------------------|--|--|--|--|--|--|--|
| House                                                     | 1980                                                                                                                                                                                                                                                                                                                                                                                                                                                                                                                           | 320        | Google maps         |                      |  |  |  |  |  |  |  |
| ADDRESS                                                   |                                                                                                                                                                                                                                                                                                                                                                                                                                                                                                                                |            |                     |                      |  |  |  |  |  |  |  |
| Carrer Guinardera, Castellar del Vallès, Barcelona, Spain |                                                                                                                                                                                                                                                                                                                                                                                                                                                                                                                                |            |                     |                      |  |  |  |  |  |  |  |
| TOTAL DEBT, EUR                                           | GESVALT APPRAISAL, EUR                                                                                                                                                                                                                                                                                                                                                                                                                                                                                                         | PRICE, EUR | PRICE TO DEBT (PTD) | PRICE TO VALUE (PTV) |  |  |  |  |  |  |  |
| 311'992                                                   | 330'000 ( <u>Download</u> )                                                                                                                                                                                                                                                                                                                                                                                                                                                                                                    | 208'000    | 67%                 | 63%                  |  |  |  |  |  |  |  |
| RECOVERY STAGE SUBMISSION CONFIRMATION                    | DESCRIPTION  The property is located at the street Guinardera in the urbanization "Zona Residencial Can Font", belonging to the municipality of Castellar del Vallès, northwest of the city of Barcelona, it is close to other municipalities such as Terrassa and Sabadell. It is a consolidated residential area made up of detached single-family houses, where most of them have gardens and swimming pool. The property has a porch floor where you access the house, a first floor and a loft, as well as a garden area. |            |                     |                      |  |  |  |  |  |  |  |