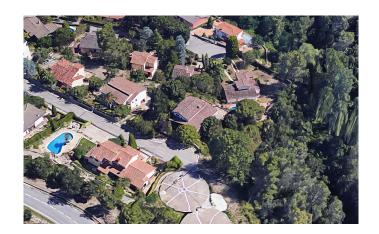

## 2 – House in Castellar del Valles

| OBJECT TYPE                                               | YEAR CONSTRUCTED                                                                                                                                                                                                                                                                                                                                                                                                                                                                                                               | SIZE (M2)  | МАР                 |                      |  |  |  |  |  |  |  |
|-----------------------------------------------------------|--------------------------------------------------------------------------------------------------------------------------------------------------------------------------------------------------------------------------------------------------------------------------------------------------------------------------------------------------------------------------------------------------------------------------------------------------------------------------------------------------------------------------------|------------|---------------------|----------------------|--|--|--|--|--|--|--|
| House                                                     | 1980                                                                                                                                                                                                                                                                                                                                                                                                                                                                                                                           | 320        | Google maps         |                      |  |  |  |  |  |  |  |
| ADDRESS                                                   |                                                                                                                                                                                                                                                                                                                                                                                                                                                                                                                                |            |                     |                      |  |  |  |  |  |  |  |
| Carrer Guinardera, Castellar del Vallès, Barcelona, Spain |                                                                                                                                                                                                                                                                                                                                                                                                                                                                                                                                |            |                     |                      |  |  |  |  |  |  |  |
| TOTAL DEBT, EUR                                           | GESVALT APPRAISAL, EUR                                                                                                                                                                                                                                                                                                                                                                                                                                                                                                         | PRICE, EUR | PRICE TO DEBT (PTD) | PRICE TO VALUE (PTV) |  |  |  |  |  |  |  |
| 311'992                                                   | 330'000 ( <u>Download</u> )                                                                                                                                                                                                                                                                                                                                                                                                                                                                                                    | 208'000    | 67%                 | 63%                  |  |  |  |  |  |  |  |
| RECOVERY STAGE SUBMISSION CONFIRMATION                    | DESCRIPTION  The property is located at the street Guinardera in the urbanization "Zona Residencial Can Font", belonging to the municipality of Castellar del Vallès, northwest of the city of Barcelona, it is close to other municipalities such as Terrassa and Sabadell. It is a consolidated residential area made up of detached single-family houses, where most of them have gardens and swimming pool. The property has a porch floor where you access the house, a first floor and a loft, as well as a garden area. |            |                     |                      |  |  |  |  |  |  |  |