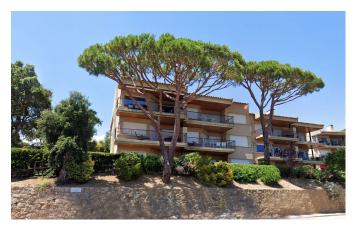

# 1 – Apartment in Palafrugell

| OBJECT TYPE                                  | YEAR CONSTRUCTED                                                                                                                                                                                                                                                                                                                                                                                                                                                                                                                              | SIZE (M2)  | MAP                 |                      |  |  |  |  |  |  |
|----------------------------------------------|-----------------------------------------------------------------------------------------------------------------------------------------------------------------------------------------------------------------------------------------------------------------------------------------------------------------------------------------------------------------------------------------------------------------------------------------------------------------------------------------------------------------------------------------------|------------|---------------------|----------------------|--|--|--|--|--|--|
| Apartment                                    | 1979                                                                                                                                                                                                                                                                                                                                                                                                                                                                                                                                          | 119        | Google maps         |                      |  |  |  |  |  |  |
| ADDRESS                                      |                                                                                                                                                                                                                                                                                                                                                                                                                                                                                                                                               |            |                     |                      |  |  |  |  |  |  |
| Carrer del Serrà, Palafrugell, Girona, Spain |                                                                                                                                                                                                                                                                                                                                                                                                                                                                                                                                               |            |                     |                      |  |  |  |  |  |  |
| TOTAL DEBT, EUR                              | GESVALT APPRAISAL, EUR                                                                                                                                                                                                                                                                                                                                                                                                                                                                                                                        | PRICE, EUR | PRICE TO DEBT (PTD) | PRICE TO VALUE (PTV) |  |  |  |  |  |  |
| 340′511                                      | 480'000 ( <u>Download</u> )                                                                                                                                                                                                                                                                                                                                                                                                                                                                                                                   | 236'000    | 69%                 | 49%                  |  |  |  |  |  |  |
| RECOVERY STAGE                               | DESCRIPTION                                                                                                                                                                                                                                                                                                                                                                                                                                                                                                                                   |            |                     |                      |  |  |  |  |  |  |
| CLAIM APPROVED                               | It is located in Serrà street, in the area of Calella, southeast of the municipality of Palafrugell. It is located 1 km from the beach of Port Pelegrí. The property is an apartment of a residential building which, together with 3 other buildings, forms a private urbanization with common garden areas and swimming pool. The building where the property is located has a total of 3 floors above ground and a basement for garages/storage rooms. The property has the storage room and also has exclusive use of a plot of 110,68m². |            |                     |                      |  |  |  |  |  |  |

### **Object Photos**